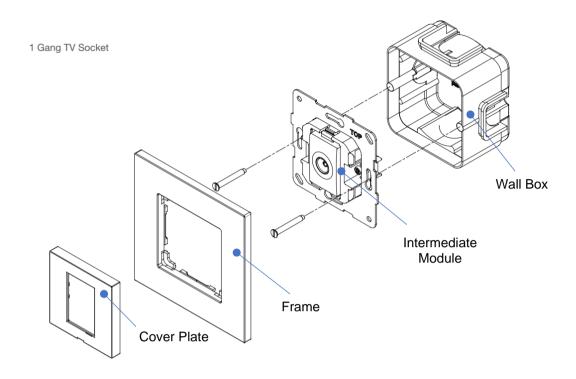

## **Single-gang Assembly**

## **Technical Specification**

- With lightning protection
- For 75-ohm coaxial cable
- Fix Centre: 60.3 mm
- Fix Screw: M3.5 x 0.6 x 25mm±
- JC801TV-W = JC1511-W+W8201TV
  JC1511-W- 1-gang frame with plate
  W8201TV TV Socket Module (Deco)