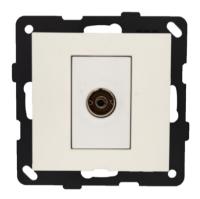

| Product Code | Description                                   |
|--------------|-----------------------------------------------|
| JC801TV-W    | 1 Gang TV Socket Outlet with Surge Protection |

JC801TV-W-LWH

Product back view