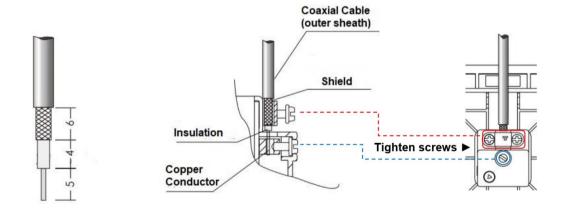

## Wiring Guide (for reference)

Cable strip lengths (mm) Side view of termination Front view

| Product Code                                               | Colour     |  |
|------------------------------------------------------------|------------|--|
| JC801TV -W-LWH                                             | Matt White |  |
| JC801TV-W-LBL                                              | Matt Black |  |
| For other colours, please contact T&J Sales representative |            |  |