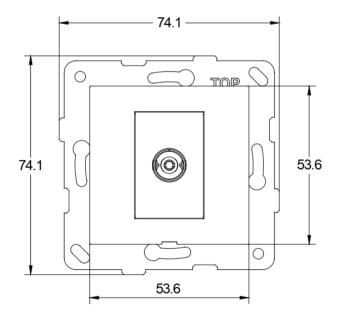

Product dimensions (mm)

## **Technical Specification**

- With lightning protection
- For 75-ohm coaxial cable
- Fix Centre: 60.3 mm
- Fix Screw: M3.5 x 0.6 x 25mm±
- JC801TV-W = JC1511-W+W8201TV
  JC1511-W- 1-gang frame with plate
  W8201TV TV Socket Module (Deco)