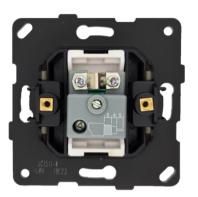

| Product Code | Description                                   |
|--------------|-----------------------------------------------|
| JC801TV-W    | 1 Gang TV Socket Outlet with Surge Protection |



JC801TV-W-LWH



Product back view

## **Technical Specification**

- With lightning protection
- For 75-ohm coaxial cable
- Fix Centre: 60.3 mm
- Fix Screw: M3.5 x 0.6 x 25mm±
- JC801TV-W = JC1511-W+W8201TV
  JC1511-W- 1-gang frame with plate
  W8201TV TV Socket Module (Deco)

## With Lavina '95 Frame: JC1401

- Dimensions: 95x95x10mm (WxHxD)
- Mounting box: >30mm depth
- J1040, flush mounting, plastic
  74.5 x 74.5 x 42mm (W x H x D)
- M1050, flush mounting, metal
  75.5 x 64 x 50mm (W x H x D)





Product dimensions (mm)



## **Single-gang Assembly**



## Wiring Guide (for reference)



Cable strip lengths (mm) Side view of termination Front view

| Product Code                                               | Colour     |  |
|------------------------------------------------------------|------------