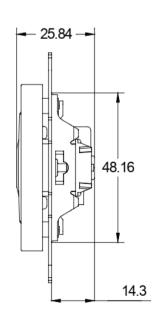

Product dimensions (mm)

## **Technical Specification**

- With lightning protection
- For 75-ohm coaxial cable
- Fix Centre: 60.3 mm
- Fix Screw: M3.5 x 0.6 x 25mm±
- JC801TV-W = JC1511-W+W8201TV
  JC1511-W- 1-gang frame with plate
  W8201TV TV Socket Module (Deco)